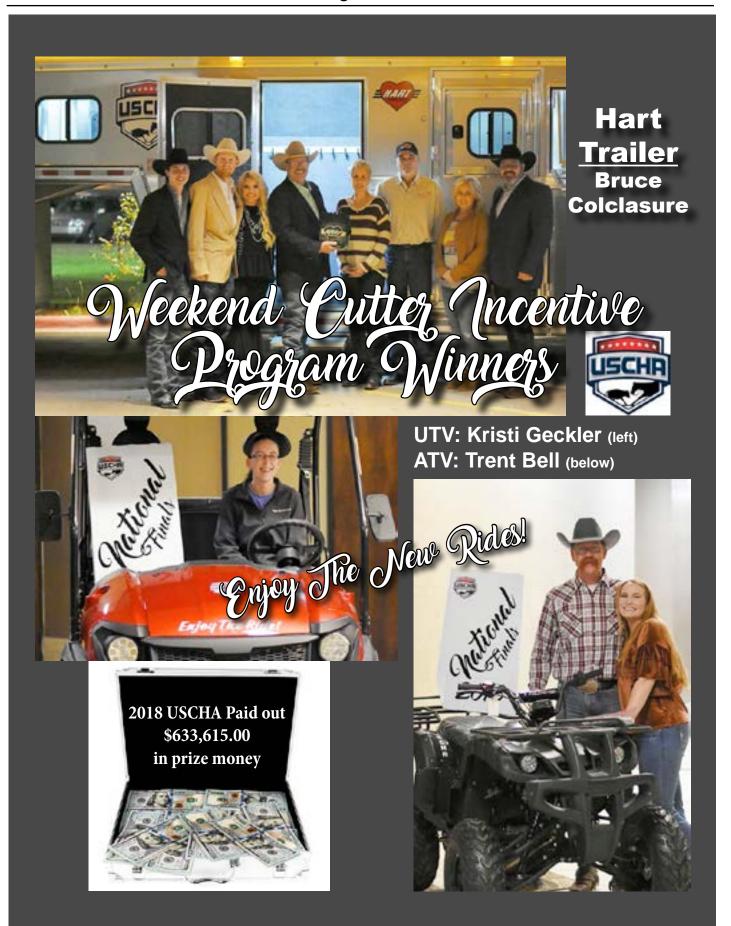

Contestants will only be allowed to win one award.

Drawings will take place at 2019 USCHA National Finals Awards Banquet.

There will be a total of 3 drawings for the following awards:

- 1. USE Of 2019 \*TOP OF THE LINE\* 4 Horse Hart Trailer for 1 YEAR
- 2. 2019 Trail Blazer ATV (WIN TO OWN)
- 3. EZ Go Electric Golf Cart (WIN TO OWN)

A great incentive program inclusive of all levels of horses & riders in all regions! Cut with the USCHA in 2019 and Enjoy The Ride!

Working Order & Fee Schedule